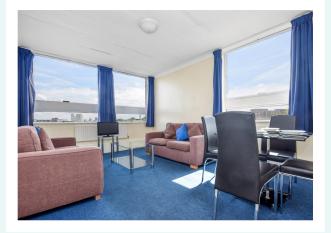

The Landward features 26 two- and three-bedroom apartments that Anglo Educational Services manage.

#### **Apartments:**

- Central heating
- Fully fitted kitchen with a washer/dryer and microwave oven
- Spacious lounge with a remote control Flat screen TV and a DVD player
- Telephone line for incoming calls
- Private safe for valuables